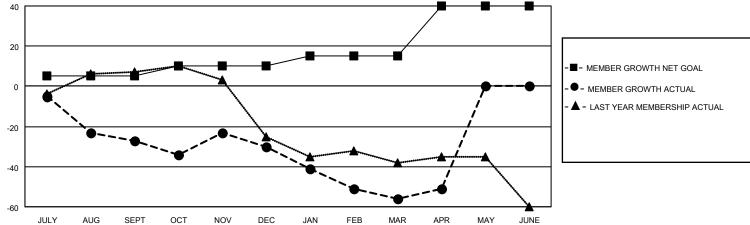

## District 12 I

| Clubs         |               |             |               | Members               |                        |                         |                                                    |  |
|---------------|---------------|-------------|---------------|-----------------------|------------------------|-------------------------|----------------------------------------------------|--|
|               | RESULTS FOR   | R 2020-2021 |               | RESULTS FOR 2020-2021 |                        |                         |                                                    |  |
| QUARTER       | NEW CLUB GOAL | NEW CLUBS   | DROPPED CLUBS | QUARTER MEME          | BER GROWTH NET<br>GOAL | MEMBER GROWTH<br>ACTUAL | DROPPED<br>MEMBERS ACTUAL<br>(including transfers) |  |
| JULY/AUG/SEPT | 0             | 0           | 0             | JULY/AUG/SEPT         | 5                      | 13                      | 40                                                 |  |
| OCT/NOV/DEC   | 0             | 0           | 0             | OCT/NOV/DEC           | 5                      | 27                      | 28                                                 |  |
| JAN/FEB/MAR   | 0             | 0           | 1             | JAN/FEB/MAR           | 5                      | 13                      | 39                                                 |  |
| APR/MAY/JUNE  | 1             | 0           | 0             | APR/MAY/JUNE          | 25                     | 5                       | 0                                                  |  |